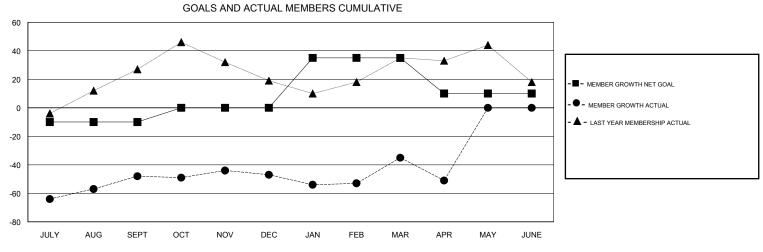

## District 25 G

Results as of: 04/30/2018

| DROPPED CLUBS: 1 |     | 31 CLUBS OF 52 ADDED 1 OR MORE<br>NEW MEMBERS | GENDER DISTRIBUTION  MALE 1,061 (71.59%)  FEMALE 421 (28.41%) |     |
|------------------|-----|-----------------------------------------------|---------------------------------------------------------------|-----|
| DROPPED MEMBERS  |     |                                               | Women Percentage Fiscal Year Goal: 27%                        |     |
| DECEASED         | 21  | CLICK HERE FOR CUMULATIVE MEMBERSHIP DATA     | TOTAL FAMILY UNIT MEMBERS                                     | 325 |
| CLUB CANCELLED   | 0   |                                               | _                                                             | 165 |
| OTHER            | 129 |                                               | FAMILY MEMBERS PAYING HALF 1  DUES                            |     |
| TOTAL            | 150 |                                               |                                                               |     |