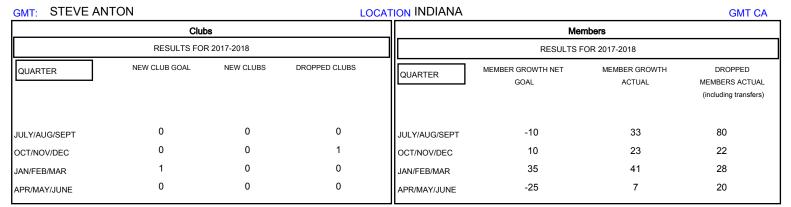

## District 25 G

Results as of: 04/30/2018

| DROPPED CLUBS: 1 |     | 31 CLUBS OF 52 ADDED 1 OR MORE<br>NEW MEMBERS | GENDER DISTRIBUTION  MALE 1,061 (71.59%)  FEMALE 421 (28.41%) |     |
|------------------|-----|-----------------------------------------------|---------------------------------------------------------------|-----|
| DROPPED MEMBERS  |     |                                               | Women Percentage Fiscal Year Goal: 27%                        |     |
| DECEASED         | 21  | CLICK HERE FOR CUMULATIVE MEMBERSHIP DATA     | TOTAL FAMILY UNIT MEMBERS                                     | 325 |
| CLUB CANCELLED   | 0   |                                               | _                                                             | 165 |
| OTHER            | 129 |                                               | FAMILY MEMBERS PAYING HALF 1  DUES                            |     |
| TOTAL            | 150 |                                               |                                                               |     |